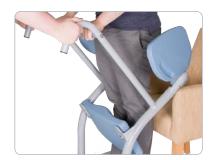

## **HOW TO USE**

Open legs if required and lift seat pads.

Ask the user to place feet on footplate
and apply brakes.

Ask the user to hold the grab handle and stand up.

Swing the seat pads back into place and ask the user to sit down. Unlock brakes and commence the transfer.