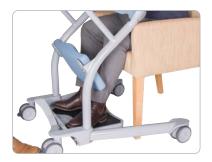

## **HOW TO USE**

Open legs if required and lift seat pads.

Ask the user to place feet on footplate
and apply brakes.

Ask the user to hold the grab handle and stand up.

Swing the seat pads back into place and ask the user to sit down. Unlock brakes and commence the transfer.