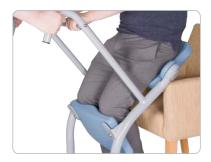

## **HOW TO USE**

Open legs if required and lift seat pads.

Ask the user to place feet on footplate
and apply brakes.

Ask the user to hold the grab handle and stand up.

Swing the seat pads back into place and ask the user to sit down. Unlock brakes and commence the transfer.