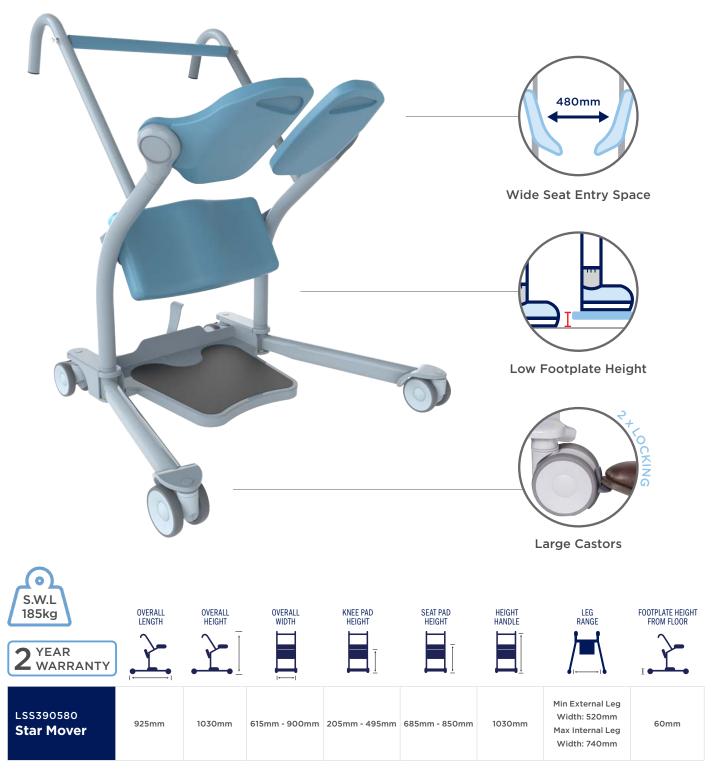

## **FEATURES & BENEFITS**

- Wide seat entry suits a large range of body shapes
- · Low footplate height makes patient entry and exit easier
- · Large 100mm castors (two rear locking) have low rolling resistance and offer a smooth ride during transportation
- Narrow base improves access in tight spaces
- · Height adjustable knee support ensures correct positioning for a larger patient height range
- Easy access seat pad handles provide reach-around access to carers
- · Soft touch grab bar provides a comfortable patient support for improved stability and confidence during transfers
- · Width adjustable legs with tapered close position allow access between and, or around chair legs