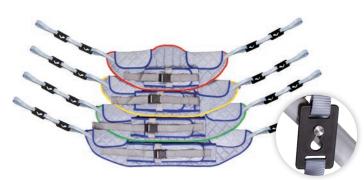

## **SLING COMPATIBILITY**

The Star Mover features clip attachment points that work with Aspire Deluxe Standing Slings.

|  | Code      | Description                                                      | Girth     | Edging | S.W.L |
|--|-----------|------------------------------------------------------------------|-----------|--------|-------|
|  | LSS390920 | Deluxe Padded Standing Sling<br>- Polyester - Clip - Small       | 65-95cm   | •      | 200kg |
|  | LSS390925 | Deluxe Padded Standing Sling<br>- Polyester - Clip - Medium      | 77-110cm  |        | 200kg |
|  | LSS390930 | Deluxe Padded Standing Sling - Polyester - Clip - Large          | 98-135cm  | •      | 300kg |
|  | LSS390935 | Deluxe Padded Standing Sling<br>- Polyester - Clip - Extra Large | 118-157cm | •      | 300kg |

For men and children, girth is the chest circumference. For women, girth is the hip circumference.